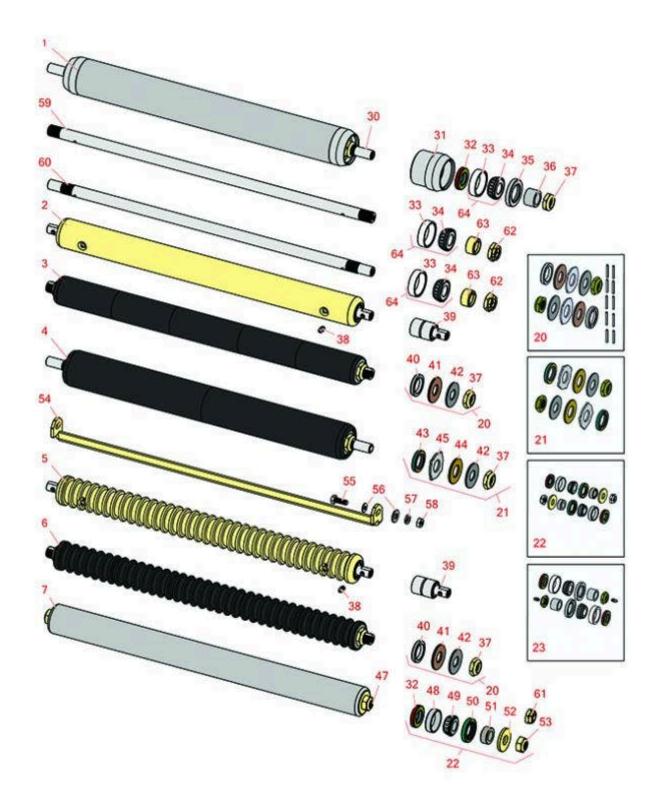

#### **Replaces Jacobsen LF-3407 Parts**

7" Cutting Unit Rear Rollers

### **Replaces Jacobsen LF-3407 Parts**

Description

Quantity

Qty

Req

7" Cutting Unit Rear Rollers OEM

Part No.

|     |                                                                                                                                                                            |                                                                                                                                         |                                                                                                                                                                                                                                                                                                        |           | Quantity |  |
|-----|----------------------------------------------------------------------------------------------------------------------------------------------------------------------------|-----------------------------------------------------------------------------------------------------------------------------------------|--------------------------------------------------------------------------------------------------------------------------------------------------------------------------------------------------------------------------------------------------------------------------------------------------------|-----------|----------|--|
| R&R | Rear Rollers                                                                                                                                                               |                                                                                                                                         |                                                                                                                                                                                                                                                                                                        |           |          |  |
| 1   | R100105                                                                                                                                                                    | 100105,<br>1002446,<br>1003728                                                                                                          | Roller - Smooth Heavy Duty Tubular<br>Steel                                                                                                                                                                                                                                                            | 1         |          |  |
|     | Tech Note: Constructed with a through shaft, this heavy duty roller uses tapered bearings for extended life. This roller body measures 21" in length.:                     |                                                                                                                                         |                                                                                                                                                                                                                                                                                                        |           |          |  |
| 2   | R68597                                                                                                                                                                     | 68597                                                                                                                                   | Roller - Smooth Solid Steel                                                                                                                                                                                                                                                                            | 1         |          |  |
|     | Tech Note: Machined from solid steel, this heavy weight roller uses greasable "water-pump" style bearings.:                                                                |                                                                                                                                         |                                                                                                                                                                                                                                                                                                        |           |          |  |
| 3   | R101335                                                                                                                                                                    |                                                                                                                                         | Roller - Smooth UHMW<br>Polyethylene                                                                                                                                                                                                                                                                   | 1         |          |  |
|     | Tech Note: Machined from solid UHMW, this low maintenance roller uses a 1" solid stainless steel shaft and requires no grease. UHMW material prevents build-up of debris.: |                                                                                                                                         |                                                                                                                                                                                                                                                                                                        |           |          |  |
| 4   | R1013662                                                                                                                                                                   |                                                                                                                                         | Roller - Smooth UHMW                                                                                                                                                                                                                                                                                   | 1         |          |  |
| 4   |                                                                                                                                                                            |                                                                                                                                         | Polyethylene                                                                                                                                                                                                                                                                                           | '         |          |  |
| 4   | Tech Note: Machir                                                                                                                                                          | •                                                                                                                                       | Polyethylene<br>s low maintenance roller uses a 1" solid stainles<br>material prevents build-up of debris.:                                                                                                                                                                                            |           |          |  |
| 5   | Tech Note: Machir                                                                                                                                                          | •                                                                                                                                       | s low maintenance roller uses a 1" solid stainles                                                                                                                                                                                                                                                      |           |          |  |
|     | Tech Note: Machir steel shaft and red                                                                                                                                      | nuires no grease. UHMW n<br>101120,<br>68580                                                                                            | s low maintenance roller uses a 1" solid stainles<br>material prevents build-up of debris.:<br>Roller - Grooved Machined Solid                                                                                                                                                                         | ss<br>1   |          |  |
|     | Tech Note: Machir steel shaft and reconstruction R101120  Tech Note: Machir                                                                                                | nuires no grease. UHMW n<br>101120,<br>68580                                                                                            | s low maintenance roller uses a 1" solid stainles<br>material prevents build-up of debris.:<br>Roller - Grooved Machined Solid<br>Steel                                                                                                                                                                | ss<br>1   |          |  |
| 5   | Tech Note: Machin steel shaft and reconstruction R101120  Tech Note: Machin bearings.:  R101337  Tech Note: Machin stainless steel shaft                                   | nuires no grease. UHMW n<br>101120,<br>68580<br>ned from solid steel, this h<br>ned from solid UHMW, this<br>ft and requires no bearing | Roller - Grooved UHMW                                                                                                                                                                                                                                                                                  | 1 style 1 |          |  |
| 5   | Tech Note: Machin steel shaft and reconstruction R101120  Tech Note: Machin bearings.:  R101337  Tech Note: Machin stainless steel shaft                                   | nuires no grease. UHMW n<br>101120,<br>68580<br>ned from solid steel, this h<br>ned from solid UHMW, this<br>ft and requires no bearing | Roller - Grooved UHMW Polyethylene s low maintenance roller uses a 1" solid stainles material prevents build-up of debris.:  Roller - Grooved Machined Solid Steel  Roller - Grooved UHMW Polyethylene s low maintenance roller rotates around a 1" so gs or grease. Patented groove design and smooth | 1 style 1 |          |  |

### Replaces Jacobsen LF-3407 Parts

7" Cutting Unit Rear Rollers

| Itana | Real                                                                                                                                                                                                                                    | r Rollers                                 |                                                                                                   | O+         | Oudou             |
|-------|-----------------------------------------------------------------------------------------------------------------------------------------------------------------------------------------------------------------------------------------|-------------------------------------------|---------------------------------------------------------------------------------------------------|------------|-------------------|
|       | R&R<br>Part No.                                                                                                                                                                                                                         | OEM<br>Part No.                           | Description                                                                                       | Qty<br>Req | Order<br>Quantity |
|       | R101395                                                                                                                                                                                                                                 | 100139,<br>101395                         | Overhaul Kit - UHMW Roller                                                                        | 0          | Quantity          |
|       |                                                                                                                                                                                                                                         | 15 Locknuts, R150347T Te                  | Polyethylene Rollers. Includes 10 ea.: R150322 F<br>eflon Seals, R150333 Thrust Washers, & R15033 |            |                   |
| 21    | R101399                                                                                                                                                                                                                                 |                                           | Overhaul Kit - UHMW 2 Pc Roller                                                                   | 1          |                   |
|       | Tech Note: Fits all R&R 2-1/2" - 3-1/2" Dia. Black UHMW Plastic Rollers that do not use ball bearings Includes 2 ea.: R1503230 Star Washers, R1503470 Seals, R150333 Thrust Washers, R3296-15 Locknuts, R1503471 Bronze Thrust Washers: |                                           |                                                                                                   |            |                   |
| 22    | R100139                                                                                                                                                                                                                                 |                                           | Overhaul Kit - Roller                                                                             | 0          |                   |
|       | Tech Note: Include<br>R253-152 Seals R3                                                                                                                                                                                                 |                                           |                                                                                                   |            |                   |
| 23    | R100136                                                                                                                                                                                                                                 |                                           | Overhaul Kit - Roller                                                                             | 0          |                   |
|       |                                                                                                                                                                                                                                         |                                           | eeves, R253-152 Seals, R253-117 Seals, R254-78<br>Locknuts & R302-5 Grease Fittings:              |            |                   |
| Othe  | r Parts Available                                                                                                                                                                                                                       |                                           |                                                                                                   |            |                   |
| 30    | R100106                                                                                                                                                                                                                                 | 100106                                    | Shaft - Fits HD Rear Roller                                                                       | 1          |                   |
| 31    | R61-0380                                                                                                                                                                                                                                |                                           | Roller End - Cap Solid                                                                            | 2          |                   |
| 32    | R253-152                                                                                                                                                                                                                                | 3001656                                   | Seal - Inner Roller                                                                               | 2          |                   |
| 33    | R254-79                                                                                                                                                                                                                                 | 254-79,<br>4121175                        | Cup - Bearing                                                                                     | 2          |                   |
|       | Tech Note: Use R2:                                                                                                                                                                                                                      | 54-79M installation mana                  | lrel to properly install race.:                                                                   |            |                   |
| 34    | R254-78                                                                                                                                                                                                                                 | 254-78,<br>385174,<br>4121174,<br>4135152 | Tapered Bearing Cone                                                                              | 2          |                   |
| 35    | R253-117                                                                                                                                                                                                                                | 253-117,<br>3004882                       | Seal - Outer Triple Lip                                                                           | 2          |                   |
| 36    | R150674                                                                                                                                                                                                                                 | 150674                                    | Sleeve - Wear 3/4 Plated                                                                          | 2          |                   |
|       |                                                                                                                                                                                                                                         |                                           |                                                                                                   |            |                   |

## Replaces Jacobsen LF-3407 Parts 7" Cutting Unit

Rear Rollers

|    | R&R<br>Part No. | OEM<br>Part No.                        | Description                    | Qty<br>Req | Order<br>Quantity |
|----|-----------------|----------------------------------------|--------------------------------|------------|-------------------|
| 37 | R3296-15        | 3296-15,<br>367029,<br>444742          | Locknut - 3/4-16 Nylon Jam     | 2          |                   |
| 38 | R302-5          | 302-5,<br>471214,<br>471223,<br>471226 | Fitting - Grease               | 2          |                   |
| 39 | R101482         | 101482                                 | Bearing - Rear Machined Roller | 2          |                   |
| 40 | R150347T        |                                        | Seal - Nonstick Lip            | 2          |                   |
| 41 | R150334A        |                                        | Washer - Thrust SAE660 Bronze  | 2          |                   |
| 42 | R150333         |                                        | Washer - Flat Keyed Outer SS   | 2          |                   |
| 43 | R1503470        |                                        | Seal - Inner Wiper             | 2          |                   |
| 44 | R1503471        |                                        | Washer - Thrust SAE660 Bronze  | 2          |                   |
| 45 | R1503230        |                                        | Washer - Thrust Outer Keyed    | 2          |                   |
| 47 | R3001654        | 3001654                                | Shaft - Roller                 | 1          |                   |
| 48 | R254-67         | 307108,<br>5000625,<br>500625          | Cup - Bearing                  | 2          |                   |
| 49 | R254-68         | 307109,<br>5000625,<br>500625          | Tapered Bearing Cone           | 2          |                   |
| 50 | R337593         | 3000983,<br>337593                     | Seal                           | 2          |                   |
| 51 | R3001762        | 30001762,<br>3001762                   | Sleeve - Wear Hardened         | 2          |                   |
| 52 | R3000698        | 3000698                                | Washer                         | 2          |                   |
| 53 | R3296-33        | 444820,<br>445718,<br>445801           | Locknut - 5/8-18 ESNA Jam      | 2          |                   |

# Replaces Jacobsen LF-3407 Parts 7" Cutting Unit

Rear Rollers\_\_\_

|    | R&R      | OEM                                                 |                             | Qty | Order    |
|----|----------|-----------------------------------------------------|-----------------------------|-----|----------|
| No | Part No. | Part No.                                            | Description                 | Req | Quantity |
| 54 | R338735  | 338735                                              | Scraper - Rear Roller       | 1   |          |
| 55 | R400186  | 400186                                              | Bolt - Hex HD 5/16-18 x 7/8 | 2   |          |
| 56 | R310266  | 310266,<br>452004,<br>452006,<br>452008             | Washer - Flat 5/16 USS      | 2   |          |
| 56 | R453009  | 3256-23,<br>452004,<br>452006,<br>452008,<br>453009 | Washer - Flat 5/16 SAE      | 2   |          |
| 57 | R446136  | 446134,<br>446136                                   | Washer - Lock 5/16 Zinc     | 2   |          |
| 58 | R443106  | 443106                                              | Nut - 5/16-18 Y/Zinc Plated | 2   |          |
| 59 | R3005318 | 3005318                                             | Shaft - Fits OEM 1002446    | 1   |          |
| 60 | R3008027 | 3008027                                             | Shaft - Fits 1003728 Roller | 1   |          |
| 61 | R445718  | 445718,<br>445801                                   | Locknut - 5/8-18 All Metal  | 2   |          |
| 62 | R445798  | 445798                                              | Locknut - 3/4-16 Stover     | 2   |          |
| 63 | R3005156 | 3005156                                             | Sleeve - Wear Hardened      | 2   |          |
| 64 | R500534  | 500534,<br>R500534                                  | Bearing - with Cup          | 2   |          |