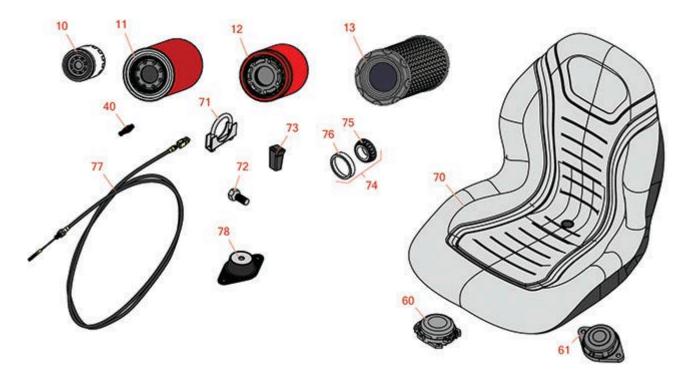

## **Replaces Jacobsen LF-3407 Parts**

Traction Unit Traction Unit

|        | R&R<br>Part No.   | OEM<br>Part No.     | Description                                          | Qty<br>Req | Order<br>Quantity |
|--------|-------------------|---------------------|------------------------------------------------------|------------|-------------------|
| Filter |                   |                     | ·                                                    |            |                   |
| 10     | RX7000043081      | 2500809,<br>555405  | Kubota Filter - Fuel                                 | 1          |                   |
| 10     | RRF10516          |                     | SilverGuard Fuel Filter                              | 1          |                   |
| 11     | R557772           | 557772              | Baldwin Hydraulic Filter - Return                    | 1          |                   |
| 11     | RRF10616          | 557772              | SilverGuard Oil Filter                               | 1          |                   |
| 12     | R556418           | 2811255,<br>556418  | Baldwin Oil Filter - Hydraulic                       | 1          |                   |
| 12     | RRF10627          | 2811255,<br>556418  | SilverGuard Oil Filter - Hydraulic                   | 1          |                   |
| 13     | R5000919          | 4114746,<br>5000919 | Baldwin Air Filter Element                           | 1          |                   |
| 13     | RRF10143          | 4114746,<br>5000919 | SilverGuard Air Filter Element                       | 1          |                   |
| 40     | R232-27           | 232-27,<br>360111   | Stem - Valve w/ Cap                                  | 2          |                   |
| Gaug   | es and Controls   |                     |                                                      |            |                   |
| 60     | R151541           |                     | Delta Seat Switch - Twist Mount 1 Pole Normally Open | 1          |                   |
| 61     | R92-6282          | 554390              | Switch - Kill - Seat                                 | 1          |                   |
| Othe   | r Parts Available |                     |                                                      |            |                   |
| 70     | RMXB200GY         | 1001774,<br>66172   | Milsco Seat XB200 - Grey                             | 1          |                   |
|        | Tech Note: This s | eat will not        | accept seat belts:                                   |            |                   |
| 71     | R348856           | 348856              | Clamp - Muffler - 1-1/2                              | 1          |                   |
| 72     | R353914           | 353914              | Bolt - Wheel                                         | 12         |                   |
| 73     | R366768           | 366768              | Knob - Black Rubber                                  | 1          |                   |
|        |                   |                     |                                                      |            |                   |

## **Replaces Jacobsen LF-3407 Parts**

Traction Unit
Traction Unit

|     | R&R      | OEM      |                                    | Qty <b>Order</b>    |
|-----|----------|----------|------------------------------------|---------------------|
| _No | Part No. | Part No. | Description                        | Req <b>Quantity</b> |
| 74  | R500596  | 500596   | Tapered Bearing Set - Cup and Cone | 2                   |
| 75  | R254-94  | 313089   | Tapered Bearing Cone               | 2                   |
| 76  | R254-72  | 313456   | Cup - Bearing                      | 2                   |
| 77  | R1003047 | 1003047  | Cable Assy - Brake                 | 1                   |
| 77  | R1003048 | 1003048  | Cable Assy - Brake                 | 1                   |
| 78  | R93-5265 | 366879   | Mount - Engine                     | 3                   |