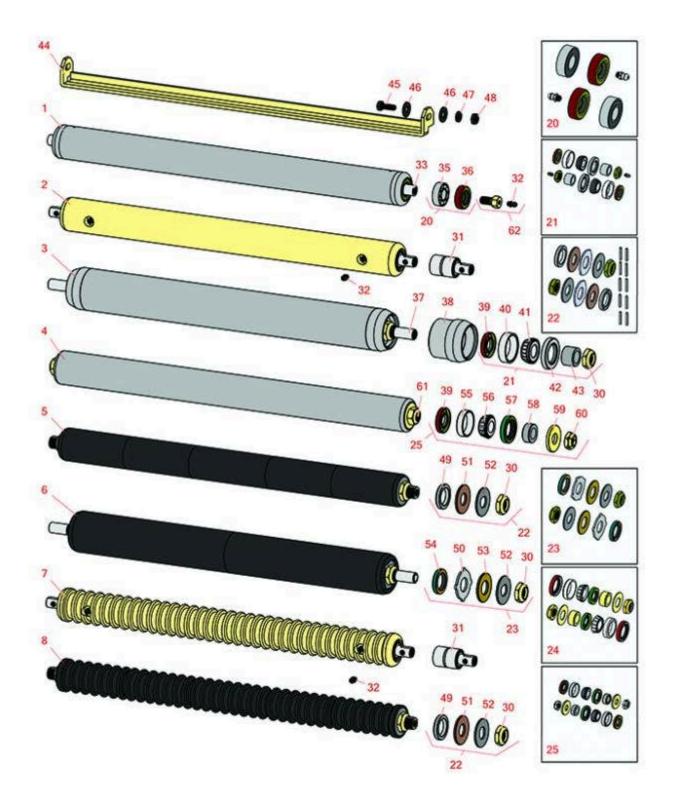

Cutting Unit Rear Rollers

Qty

Cutting Unit Rear Rollers OEM

|       | Part No.                                                                                                                                                                            | Part No.                       | Description                                    | Req  | Quantity |
|-------|-------------------------------------------------------------------------------------------------------------------------------------------------------------------------------------|--------------------------------|------------------------------------------------|------|----------|
| R&R I | Rear Rollers                                                                                                                                                                        |                                |                                                |      |          |
| 1     | R158777                                                                                                                                                                             | 1004990,<br>158777,<br>162916  | Roller - Smooth Tubular Steel                  | 0    |          |
|       | Detail Description:                                                                                                                                                                 | Constructed with a throu       | gh shaft and greasable ball bearings.:         |      |          |
| 2     | R68597                                                                                                                                                                              | 68597                          | Roller - Smooth Solid Steel                    | 0    |          |
|       | Detail Description: Machined from solid steel, this heavy weight roller uses greasable "water-pump" style bearings.:                                                                |                                |                                                |      |          |
| 3     | R100105                                                                                                                                                                             | 100105,<br>1002446,<br>1003728 | Roller - Smooth Heavy Duty<br>Tubular Steel    | 0    |          |
|       | Detail Description:<br>bearings for extend                                                                                                                                          |                                |                                                |      |          |
| 4     | R1000770                                                                                                                                                                            | 1000770                        | Roller - Smooth Heavy Duty<br>Tubular Steel    | 0    |          |
|       | Detail Description: Constructed with a through shaft, this heavy-duty roller uses tapered bearings for extended life. Body length measures 23-1/4".:                                |                                |                                                |      |          |
| 5     | R101335                                                                                                                                                                             |                                | Roller - Smooth UHMW<br>Polyethylene           | 0    |          |
|       | Detail Description:<br>stainless steel shaf                                                                                                                                         |                                |                                                |      |          |
| 6     | R1013662                                                                                                                                                                            |                                | Roller - Smooth UHMW<br>Polyethylene           | 0    |          |
|       | Detail Description: Machined from solid UHMW, this low maintenance roller uses a 1" solid stainless steel shaft and requires no grease. UHMW material prevents build-up of debris.: |                                |                                                |      |          |
| 7     | R101120                                                                                                                                                                             | 101120,<br>68580               | Roller - Grooved Machined Solid<br>Steel       | 0    |          |
|       | Detail Description:<br>pump" style bearin                                                                                                                                           |                                | l, this heavy weight roller uses greasable "wa | ter- |          |
| 8     | R101337                                                                                                                                                                             |                                | Roller - Grooved UHMW<br>Polyethylene          | 0    |          |

Cutting Unit Rear Rollers

Description No Part No. Part No. Req

Qty Order Quantity

Detail Description: Machined from solid UHMW, this low maintenance roller rotates around a 1" solid stainless steel shaft and requires no bearings or grease. Patented groove design and

|      |                                                                                                                                                                                                                                                  |                                                                                                                                                                                                                                | of debris. Shaft length measures 26-3/4":     |        |  |  |
|------|--------------------------------------------------------------------------------------------------------------------------------------------------------------------------------------------------------------------------------------------------|--------------------------------------------------------------------------------------------------------------------------------------------------------------------------------------------------------------------------------|-----------------------------------------------|--------|--|--|
| Over | haul Kits                                                                                                                                                                                                                                        |                                                                                                                                                                                                                                |                                               |        |  |  |
| 20   | R100130                                                                                                                                                                                                                                          | 100130                                                                                                                                                                                                                         | Overhaul Kit - Roller                         | 0      |  |  |
|      | Detail Description                                                                                                                                                                                                                               | n: Includes 2 ea.: R302-5 Gr                                                                                                                                                                                                   | rease Fittings, R303558 Bearings, & R305115 S | Seals: |  |  |
| 21   | R100136                                                                                                                                                                                                                                          |                                                                                                                                                                                                                                | Overhaul Kit - Roller                         | 0      |  |  |
|      | Detail Description: Includes 2 ea.: R150674 Wear Sleeves, R253-152 Seals, R253-117 Seals, R254-78 Bearings, R254-79 Bearing Cups, R3296-15 Locknuts & R302-5 Grease Fittings:                                                                    |                                                                                                                                                                                                                                |                                               |        |  |  |
| 22   | R101395                                                                                                                                                                                                                                          | 100139,<br>101395                                                                                                                                                                                                              | Overhaul Kit - UHMW Roller                    | 0      |  |  |
|      | R150322 Roll Pins                                                                                                                                                                                                                                | Detail Description: Fits all R&R 2" Dia. Black UHMW Polyethylene Rollers. Includes 10 ea.:<br>R150322 Roll Pins; 2 ea.: R3296-15 Locknuts, R150347T Teflon Seals, R150333 Thrust Washers, &<br>R150334A Bronze Thrust Washers: |                                               |        |  |  |
| 23   | R101399                                                                                                                                                                                                                                          |                                                                                                                                                                                                                                | Overhaul Kit - UHMW 2 Pc Roller               | 1      |  |  |
|      | Detail Description: Fits all R&R 2-1/2" - 3-1/2" Dia. Black UHMW Plastic Rollers that do not use ball bearings Includes 2 ea.: R1503230 Star Washers, R1503470 Seals, R150333 Thrust Washers, R3296-15 Locknuts, R1503471 Bronze Thrust Washers: |                                                                                                                                                                                                                                |                                               |        |  |  |
| 24   | R100134                                                                                                                                                                                                                                          |                                                                                                                                                                                                                                | Overhaul Kit - Roller                         | 0      |  |  |
|      | Detail Description: Fits Jacobsen 132202 3" x 22" Solid Roller Only. Includes 2 ea.: R3296-15<br>Locknuts, R337924 Seals, R338745 Seals, R365210 Washers, R366168 Wear Sleeves, R503378<br>Cup & Cone Bearings:                                  |                                                                                                                                                                                                                                |                                               |        |  |  |
| 25   | R100139                                                                                                                                                                                                                                          |                                                                                                                                                                                                                                | Overhaul Kit - Roller                         | 0      |  |  |
|      | Detail Description: Includes 2 ea.: R254-67 Bearing Cups, R254-68 Bearing Cones, R337593 Seals, R253-152 Seals R3001762 Wear Sleeves, R3000698 Washers & R445718 Locknuts:                                                                       |                                                                                                                                                                                                                                |                                               |        |  |  |
| Othe | r Parts Available                                                                                                                                                                                                                                |                                                                                                                                                                                                                                |                                               |        |  |  |
| 30   | R3296-15                                                                                                                                                                                                                                         | 3296-15,<br>367029,<br>444742                                                                                                                                                                                                  | Locknut - 3/4-16 Nylon Jam                    | 2      |  |  |
| 31   | R101482                                                                                                                                                                                                                                          | 101482                                                                                                                                                                                                                         | Bearing - Rear Machined Roller                | 2      |  |  |
|      |                                                                                                                                                                                                                                                  |                                                                                                                                                                                                                                |                                               |        |  |  |

Cutting Unit Rear Rollers

|    | Ř&R              | ear Rollers<br>OEM                                  |                                    | Qty | Order    |
|----|------------------|-----------------------------------------------------|------------------------------------|-----|----------|
| No | Part No.         | Part No.                                            | Description                        | Req | Quantity |
| 32 | R302-5           | 302-5,<br>471214,<br>471223,<br>471226              | Fitting - Grease                   | 2   |          |
| 33 | R154909          | 145909,<br>154909                                   | Shaft - Rear Roller                | 1   |          |
| 35 | R303558          | 303558                                              | Bearing - Roller                   | 2   |          |
| 36 | R305115          | 305115                                              | Seal - Roller                      | 2   |          |
| 37 | R100106          | 100106                                              | Shaft - Fits HD Rear Roller        | 1   |          |
| 38 | R61-0380         |                                                     | Roller End - Cap Solid             | 2   |          |
| 39 | R253-152         | 3001656                                             | Seal - Inner Roller                | 2   |          |
| 40 | R254-79          | 254-79,<br>4121175                                  | Cup - Bearing                      | 2   |          |
|    | Detail Descripti | on: Use R254-79M installation                       | mandrel to properly install race.: |     |          |
| 41 | R254-78          | 254-78,<br>385174,<br>4121174,<br>4135152           | Tapered Bearing Cone               | 2   |          |
| 42 | R253-117         | 253-117,<br>3004882                                 | Seal - Outer Triple Lip            | 2   |          |
| 43 | R150674          | 150674                                              | Sleeve - Wear 3/4 Plated           | 2   |          |
| 44 | R338735          | 338735                                              | Scraper - Rear Roller              | 1   |          |
| 45 | R400186          | 400186                                              | Bolt - Hex HD 5/16-18 x 7/8        | 1   |          |
| 46 | R453009          | 3256-23,<br>452004,<br>452006,<br>452008,<br>453009 | Washer - Flat 5/16 SAE             | 4   |          |

Cutting Unit Rear Rollers

|       | R&R<br>Part No. | Rear Rollers<br>OEM<br>Part No.         | Description                   | Qty<br>Req | Order<br>Quantity |
|-------|-----------------|-----------------------------------------|-------------------------------|------------|-------------------|
| 46    | R310266         | 310266,<br>452004,<br>452006,<br>452008 | Washer - Flat 5/16 USS        | 4          |                   |
| 47    | R446136         | 446134,<br>446136                       | Washer - Lock 5/16 Zinc       | 2          |                   |
| 48    | R443106         | 443106                                  | Nut - 5/16-18 Y/Zinc Plated   | 2          |                   |
| 49    | R150347T        |                                         | Seal - Nonstick Lip           | 2          |                   |
| 50    | R1503230        |                                         | Washer - Thrust Outer Keyed   | 2          |                   |
| 51    | R150334A        |                                         | Washer - Thrust SAE660 Bronze | 2          |                   |
| 52    | R150333         |                                         | Washer - Flat Keyed Outer SS  | 2          |                   |
| 53    | R1503471        |                                         | Washer - Thrust SAE660 Bronze | 2          |                   |
| 54    | R1503470        |                                         | Seal - Inner Wiper            | 2          |                   |
| 55    | R254-67         | 307108,<br>5000625,<br>500625           | Cup - Bearing                 | 2          |                   |
| Replo | aces Jacobs     | en 30" 132640 Solid Roller & 100038     | 4 Grooved Roller Parts        |            |                   |
| 56    | R254-68         | 307109,<br>5000625,<br>500625           | Tapered Bearing Cone          | 2          |                   |
| 57    | R337593         | 3000983,<br>337593                      | Seal                          | 2          |                   |
| 58    | R3001762        | 30001762,<br>3001762                    | Sleeve - Wear Hardened        | 2          |                   |
| 59    | R3000698        | 3000698                                 | Washer                        | 2          |                   |
| 60    | R445718         | 445718,<br>445801                       | Locknut - 5/8-18 All Metal    | 2          |                   |
| 61    | R3001654        | 3001654                                 | Shaft - Roller                | 1          |                   |
|       |                 |                                         |                               |            |                   |

Cutting Unit Rear Rollers

| Item <b>R&amp;R</b> | OEM                | Description                | Qty | Order    |
|---------------------|--------------------|----------------------------|-----|----------|
| No <b>Part No.</b>  | Part No.           |                            | Req | Quantity |
| 62 <b>R345470</b>   | 1002226,<br>345470 | Bolt - Rear Roller 7/16-20 | 2   |          |