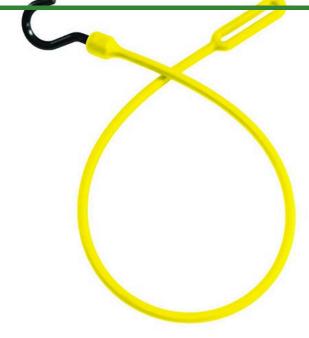

## **Details**

The polyurathane Better Bungee Synch Cord is designed with a loop on one end and a super strong over-molded nylon hook on the other, creating a one-piece strap. The hook will not pull out or scratch. Use when no anchor point is aviailable by simply sliding the hook through the loop. Great for securing rolled hoses, rope, cords or as a tie down on vehicles to insure the bungee stays on and not fall off. Stretches 2X it's original length and remains stretchy. Length 30". Made in U.S.A.