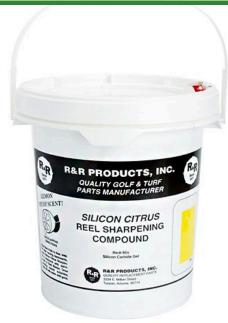

## **Lapping Compound - Pre-Mixed 10 lb.** R910

## **Details**

Silicon Citrus Pre-Mixed Reel Sharpening Compound, manufactured by R&R Products, is a silicon based gel guaranteed not to separate. Silicon Citrus is biodegradeable and water soluable for ease of cleaning when lapping is complete. Available in 50 grit (coarse), 80 and 100 grit (medium), 120 grit (fine), 180 grit (super fine) or 220 grit (extra super fine). Recommended use: 80 grit on fairway cutting units with 7" to 10" dia. reels, 120 grit for greensmowers and fairway units with 3-1/2" to 5" dia. reels.

## **Options**

Grit Size 180 Grit Super Fine

120 Grit Fine 100 Grit Medium 80 Grit Medium 50 Grit Course 220 Grit Extra-Super

Fine

**Golfmech Ltd**Hullaghfin Balrath Navan, C15 VOFS
353 87 632 9827

https://golfmech.rrproducts.com/