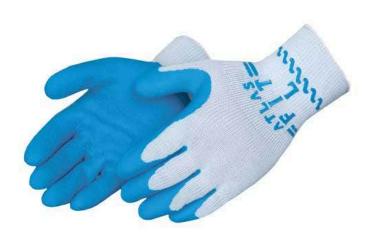

## Details

This abrasion-resistant, palm-dipped blue colored Natural Rubber glove provides durable protection and dexterity. The cotton/polyester lining provides an extremely comfortable fit while the rough textured lightweight Natural Rubber coating provides outstanding grip when handling tools or small items. The elastic knit-wrist prevents debris from entering the glove. Knuckles are not coated to provide more dexterity and coolness.