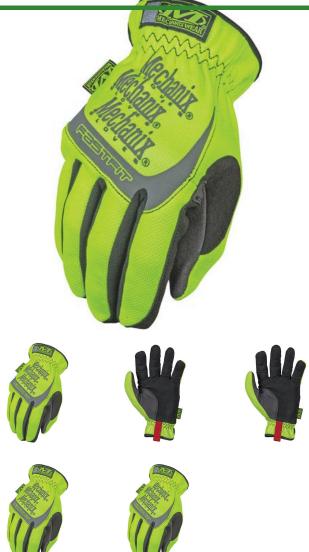

### Details

The Safety FastFit glove provides a high-visibility outer shell with compliant reflective and fluorescent materials for hazardous environments. Highvisibility, moisture-wicking material wraps the top of the hand while the 3M reflective ink provides luminance. Synthetic leather protects the palm for improved wear with an elastic cuff for a secure, second-skin fit and easy on/off flexibility.

- 3M reflective panel for added visibility
- Improved wear when handling tools