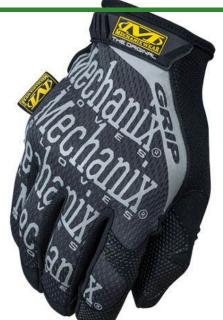

## **Mechanix Wear Original Grip Glove** R7057-

## **Details**

Work smarter, not harder with the Original Grip Glove. Designed by covering the synthetic leather palm, fingertips and thumb of the Original Glove with a sonic-welded, TPR dot pattern, allowing you to use strenuous effort when gripping. The dot pattern displaces liquid for better traction and rolls over to the top of the index finger and thumb for more intricate tasks. Stretch spandex material for a comfortable fit. Reinforcement panels in high wear areas for increased durability. Black.

- Supple 0.5mm synthetic leather palm for superior feel and pinpoint precision
- Form-fitting stretch Spandex creates a second-skin fit
- Thermal Plastic Rubber (TPR) closure for a secure fit to the wrist
- Machine washable