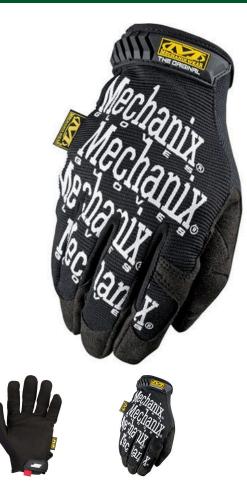

# Mechanix Wear Original Gloves R7042-

## Details

Despite its imitators, The Original glove remains in a category all its own. Tried, tested and proven for over 20 years, it provides the perfect blend of flexibility and protection. The Original's durable synthetic leather palm and breathable TrekDry back-of-hand combine to create the ultimate tool for hardworking hands. A new tapered Thermoplastic Rubber closure and increasingly stronger hook and loop provide a secure fit to the wrist. With a gamut of practical uses, it?s no surprise that The Original is the most recognized and most frequently worn work glove by anyone with a toolbox.

- Form-fitting TrekDry helps keep hands cool and comfortable.
- Flexible Thermal Plastic Rubber (TPR) closure provides a secure fit to the wrist.
- Industrial grade hook and loop.
- Double-stitched index finger construction improves durability.
- Seamless synthetic leather palm provides optimal dexterity.
- Machine washable