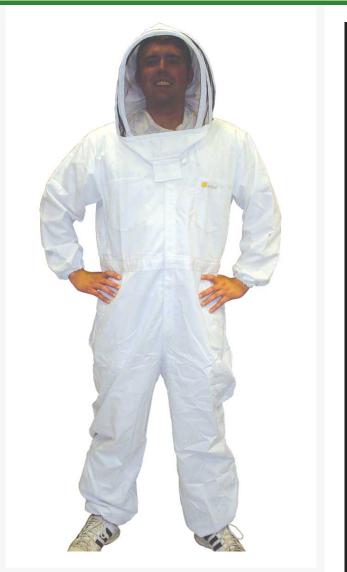

## **Bee Protection Suit** R3800

## Details

Protect yourself from bee strings with an authentic hooded design bee suit. Made of breathable, double-lined cotton polyester blend for comfort and confidence. Rugged quality suit features attached hood with veil providing face and neck protection, 2 large chest pockets and elastic wrists and ankles. Easy on and off with zipper front and elastic waist. Relaxed fit. Unobstructed vision. Heavy duty zippers. White.