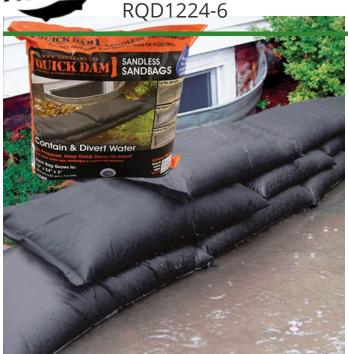

## Quick Dam Flood Bags - 12" x 24" - 6/Bag

Quick Dams activate and grow to 3.5 inch high sandbag in minutes with a contained super absorbent powder that swells and gels when wet. Compact, lightweight, ready to use and no sand needed. Simply place in the path of problem water and watch a Quick Dam quickly absorb 4 gallons of water. Easily stacks in brick or pyramid formation to build a retaining wall. Provides continuous protection for several months, if needed. Not for salt water use. Reusable. Environmentally friendly. Black. Bag / 6.

- Self activated bags contain and divert water
- Each bag absorbs 4 gallons of water in 10 minutes
- Bags contain a super absorbent powder that gels water
- Leave in place up to 8 months for ongoing protection
- Stack in brick or pyramid formation to create protective barrier
- Use through the winter for thaw protection
- Non-hazardous, non-toxic, environmentally friendly
- Great for use on golf courses and athletic fields
- Reusable