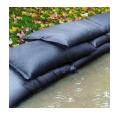

## Quick Dam Flood Bags - 12" x 24" - 6/Bag

Quick Dams activate and grow to 3.5 inch high sandbag in minutes with a contained super absorbent powder that swells and gels when wet. Compact, lightweight, ready to use and no sand needed. Simply place in the path of problem water and watch a Quick Dam quickly absorb 4 gallons of water. Easily stacks in brick or pyramid formation to build a retaining wall. Provides continuous protection for several months, if needed. Not for salt water use. Reusable. Environmentally friendly. Black. Bag / 6.

- Self activated bags contain and divert water
- Each bag absorbs 4 gallons of water in 10 minutes
- Bags contain a super absorbent powder that gels water
- Leave in place up to 8 months for ongoing protection
- Stack in brick or pyramid formation to create protective barrier
- Use through the winter for thaw protection
- Non-hazardous, non-toxic, environmentally friendly
- Great for use on golf courses and athletic fields
- Reusable