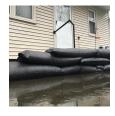

## Quick Dam Flood Bags - 12" x 24" - 6/Bag

Quick Dams activate and grow to 3.5 inch high sandbag in minutes with a contained super absorbent powder that swells and gels when wet. Compact, lightweight, ready to use and no sand needed. Simply place in the path of problem water and watch a Quick Dam quickly absorb 4 gallons of water. Easily stacks in brick or pyramid formation to build a retaining wall. Provides continuous protection for several months, if needed. Not for salt water use. Reusable. Environmentally friendly. Black. Bag / 6.

- Self activated bags contain and divert water
- Each bag absorbs 4 gallons of water in 10 minutes
- Bags contain a super absorbent powder that gels water
- Leave in place up to 8 months for ongoing protection
- Stack in brick or pyramid formation to create protective barrier
- Use through the winter for thaw protection
- Non-hazardous, non-toxic, environmentally friendly
- Great for use on golf courses and athletic fields
- Reusable