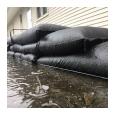

## Quick Dam Flood Bags - 12" x 24" - 6/Bag

Quick Dams activate and grow to 3.5 inch high sandbag in minutes with a contained super absorbent powder that swells and gels when wet. Compact, lightweight, ready to use and no sand needed. Simply place in the path of problem water and watch a Quick Dam quickly absorb 4 gallons of water. Easily stacks in brick or pyramid formation to build a retaining wall. Provides continuous protection for several months, if needed. Not for salt water use. Reusable. Environmentally friendly. Black. Bag / 6.

- Self activated bags contain and divert water
- Each bag absorbs 4 gallons of water in 10 minutes
- Bags contain a super absorbent powder that gels water
- Leave in place up to 8 months for ongoing protection
- Stack in brick or pyramid formation to create protective barrier
- Use through the winter for thaw protection
- Non-hazardous, non-toxic, environmentally friendly
- Great for use on golf courses and athletic fields
- Reusable