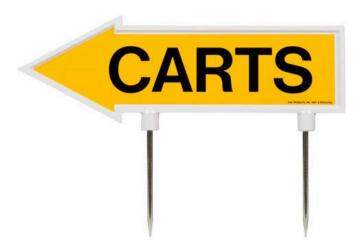

## 15" Arrow Sign - "Carts" - Yellow with Black RP10000

## **Details**

R&R 15"  $\times$  4" direction arrows are made of durable cast aluminum with two, 5 1/2" replaceable stakes. Decal on both sides. "Carts" Yellow / black.

- Durable
- Replaceable stakes
- Decal on both sides

## **Specifications**

Manufacturer R&R Products
Color Yellow / Black
Dimensions 15 x 4 in
Material Cast Aluminum