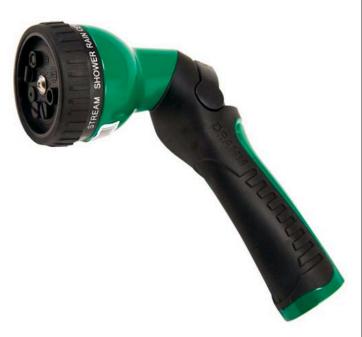

## **Dramm Revolution 9 Pattern Spray Gun** RG14500

## **Details**

Comfort, style, & precision under your thumb! 9 spray pattern options will aid you in any outdoor function involving water: wash your car and boat, clean your deck and sidewalk, water your flowers and young trees. Easily switch between water flow selections with the quick-change feature. The revolution 9-pattern spray gun is equipped with the one touch valve allowing complete and total water flow control with just one touch of your thumb. The ergonomic design, heavy-duty metal construction and eye-catching color witll revolutionize the way you look at hand watering.

- 9-pattern spray options
- One Touch Valve easily controls water flow
- Control water flow with one touch of your thumb
- Quick change allows easy switch between water flow selections
- Ergonomic design
- Heavy-duty metal construction