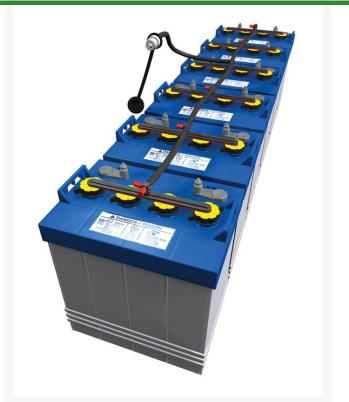

## Details

Never touch a battery or remove a cap again! This Automatic Watering System installs in just five minutes to eliminate the difficult task of maintaining battery water levels in golf carts and utility vehicles. This system consists of automatic shut-off valves mounted in each battery cell, interconnected with tubing. Multiple batteries are filled from a single connection. Eliminate the task for those hard to reach batteries. Top-off batteries in 30 seconds with a simple snap on/snap off quick coupler water connection to your filler hose. You cannot over-fill or under-fill the batteries! Save labor costs, prevent safety hazards and extend battery life. Materials are acid and temperature resistant. 5 year manufacturers warranty. This is the safest, easiest and most efficient way to water your batteries. Choose either the 6' hand squeeze bulb filler tube for a distilled water container or the 20' regulated supply hose with quick coupler, flow indicator and pressure regulator, to connect directly to a hose bib. Pumps sold separately.