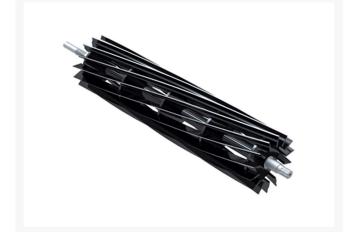

## **Reel - 14 Blade** R101357

### Details

R&R Reel blades are manufactured from high carbon-boron alloy steel and then hardened to RC46-49 to match the temper of our bedknives and original equipment bedknives. All R&R Reels are cylindrically ground on bearing surfaces and then relief ground. Reels are then precision computer balanced for extended bearing and reel life. R&R Products Reels are guaranteed against defects in material and workmanship for the life of the reel under normal use.

- High Carbon-Boron Alloy Steel
- Cylindrically Ground on Bearing Surfaces
- Precision Computer Balanced