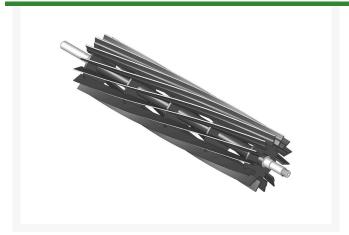

## **Reel - 14 Blade** R101356

## **Details**

R&R Reel blades are manufactured from high carbon-boron alloy steel and then hardened to RC46-49 to match the temper of our bedknives and original equipment bedknives. All R&R Reels are cylindrically ground on bearing surfaces and then relief ground. Reels are then precision computer balanced for extended bearing and reel life. R&R Products Reels are guaranteed against defects in material and workmanship for the life of the reel under normal use.

- High Carbon-Boron Alloy Steel
- Cylindrically Ground on Bearing Surfaces
- Precision Computer Balanced