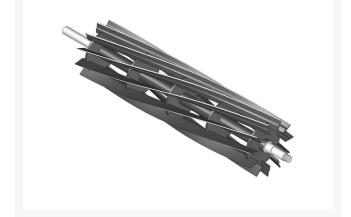

# **Reel - 11 Blade** R101355

### Details

R&R Reel blades are manufactured from high carbon-boron alloy steel and then hardened to RC46-49 to match the temper of our bedknives and original equipment bedknives. All R&R Reels are cylindrically ground on bearing surfaces and then relief ground. Reels are then precision computer balanced for extended bearing and reel life. R&R Products Reels are guaranteed against defects in material and workmanship for the life of the reel under normal use.

- High Carbon-Boron Alloy Steel
- Cylindrically Ground on Bearing Surfaces
- Precision Computer Balanced

Replaces

Jacobsen R&R Products 5002605 R5002605