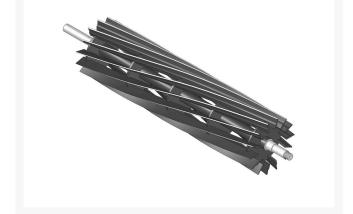

# **Reel - 14 Blade** R101351

### Details

R&R Reel blades are manufactured from high carbon-boron alloy steel and then hardened to RC46-49 to match the temper of our bedknives and original equipment bedknives. All R&R Reels are cylindrically ground on bearing surfaces and then relief ground. Reels are then precision computer balanced for extended bearing and reel life. R&R Products Reels are guaranteed against defects in material and workmanship for the life of the reel under normal use.

- High Carbon-Boron Alloy Steel
- Cylindrically Ground on Bearing Surfaces
- Precision Computer Balanced