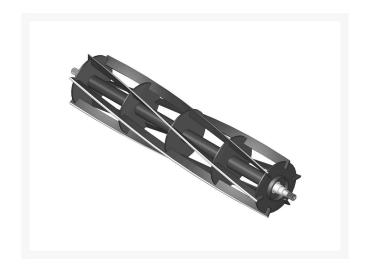

# Reel - 6 Blade R101297

#### **Details**

R&R Reel blades are manufactured from high carbon-boron alloy steel and then hardened to RC46-49 to match the temper of our bedknives and original equipment bedknives. All R&R Reels are cylindrically ground on bearing surfaces and then relief ground. Reels are then precision computer balanced for extended bearing and reel life. R&R Products Reels are guaranteed against defects in material and workmanship for the life of the reel under normal use.

- High Carbon-Boron Alloy Steel
- Cylindrically Ground on Bearing Surfaces
- Precision Computer Balanced