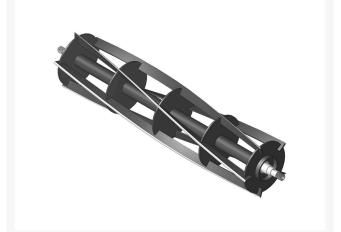

# **Reel - 5 Blade** R101296

#### Details

R&R Reel blades are manufactured from high carbon-boron alloy steel and then hardened to RC46-49 to match the temper of our bedknives and original equipment bedknives. All R&R Reels are cylindrically ground on bearing surfaces and then relief ground. Reels are then precision computer balanced for extended bearing and reel life. R&R Products Reels are guaranteed against defects in material and workmanship for the life of the reel under normal use.

- High Carbon-Boron Alloy Steel
- Cylindrically Ground on Bearing Surfaces
- Precision Computer Balanced