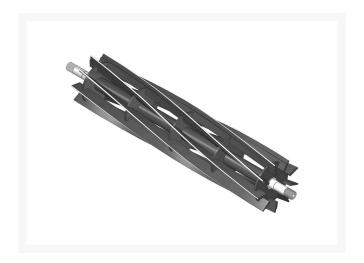

## **Details**

R&R Reel blades are manufactured from high carbon-boron alloy steel and then hardened to RC46-49 to match the temper of our bedknives and original equipment bedknives. All R&R Reels are cylindrically ground on bearing surfaces and then relief ground. Reels are then precision computer balanced for extended bearing and reel life. R&R Products Reels are guaranteed against defects in material and workmanship for the life of the reel under normal use.

- High Carbon-Boron Alloy Steel
- Cylindrically Ground on Bearing Surfaces
- Precision Computer Balanced