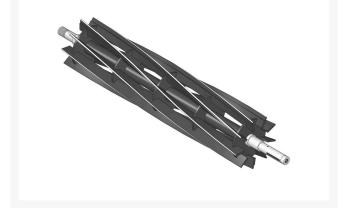

R101280

Reel - 9 Blade

## Details

R&R Reel blades are manufactured from high carbon-boron alloy steel and then hardened to RC46-49 to match the temper of our bedknives and original equipment bedknives. All R&R Reels are cylindrically ground on bearing surfaces and then relief ground. Reels are then precision computer balanced for extended bearing and reel life. R&R Products Reels are guaranteed against defects in material and workmanship for the life of the reel under normal use.

- High Carbon-Boron Alloy Steel
- Cylindrically Ground on Bearing Surfaces
- Precision Computer Balanced

Replaces

Brouwer R&R Products GM22GE-C-1 RGM22GE-C-1