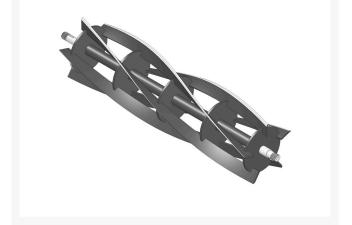

R101265

Reel - 5 Blade

## Details

R&R Reel blades are manufactured from high carbon-boron alloy steel and then hardened to RC46-49 to match the temper of our bedknives and original equipment bedknives. All R&R Reels are cylindrically ground on bearing surfaces and then relief ground. Reels are then precision computer balanced for extended bearing and reel life. R&R Products Reels are guaranteed against defects in material and workmanship for the life of the reel under normal use.

- High Carbon-Boron Alloy Steel
- Cylindrically Ground on Bearing Surfaces
- Precision Computer Balanced

Specifications

Manufacturer

**R&R** Products