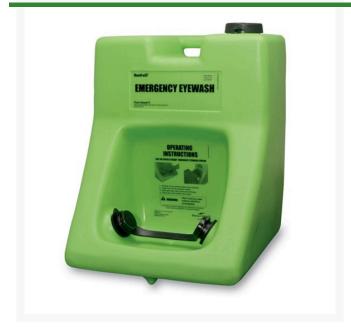

## **Porta Stream II Eyewash Station**

R32-200

## **Details**

The Porta Stream II portable16-gallon eyewash station provides 15 minutes of uninterrupted flushing for both eyes at the ANSI-required .42 GPM. No plumbing needed. Simply pull the nozzle restraining strap for the flushing to begin. Includes metal hanging bracket plus 8"x10" eyewash sign. Meets ANSI standards. 28"H x 19-1/2"D x 19-1/2"W. Made in U.S.A

- Portable eyewash station provides 15 minutes of flushing for both eyes
- No plumbing required
- Pull the nozzle restraining strap to begin flushing
- Includes metal handing bracket and eyewash sign
- Made in U.S.A.