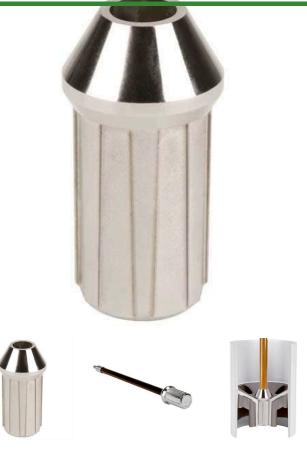

## **Details**

Die cast zinc ferrule with external grooved design is precision engineered to fit our cup for a tigher, straighter fit. Unique internal ribs allow you to replace ferrules without the need of glue. The ribs will automatically "seat" with grip-tight performance. Fits standard or tournament poles.

- Die-cast nickel plated, chrome fluted ferrules
- Ferrules engineered for straight fit
- Internal grove design allows replacement without glue

**Replaces** 

R&R Products R315A

**Specifications** 

Manufacturer R&R Products