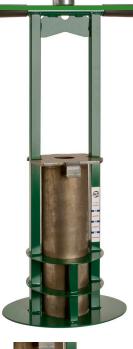

# Heavy Duty Hole Cutter - 2 Piece R300150

### Details

Depend on the R&R Heavy Duty Hole Cutter for a precise cut--even in hard soil. Two-piece case hardened steel blades with reinforced webs provide strength. Oval foot plate for stability. Large handle grips with bubble hole cutter level for correct vertical cutting angle. Depth gauge.

- Precise, heavy-duty hardened steel blades
- Hole cutter level and depth gauge
- Oval foot plate for stability
- Large handle grips