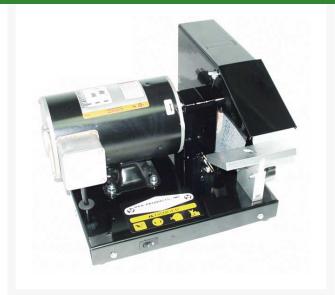

## **Details**

1/2 HP motor to sharpen right or left hand blades. Height adjustment sets desired angle and accomodates for blades of various thickness. Totally enclosed, direct drive motor for increased reliability. Premium grade wheel. Heavy duty fully supported work table. Blade balancer, safety glasses and dresser block included.

- Sharpens right or left hand blades
- Enclosed direct-drive 1/2 HP motor
- Height adjustment sets angle
- Accommodates blades of various thicknesses
- Premium grade wheel
- Heavy-duty work table
- Blade balancer, safety glasses and dresser block included
- 220 V