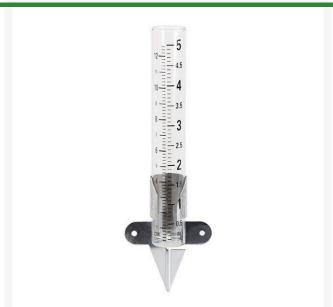

## **5 in. Glass Tube Rain Gauge** R2710N

## **Details**

Glass tube rain gauge measures a 5 in. capacity with durable bold markings that won?t fade or crack. Easy-to-read measurements in inches and millimeters. Rust-resistant adjustable aluminum spike for mounting in the ground. Weather resistant construction. 3i n x 8 in.

- Measurements in inches and millimeters
- Rust resistant adjustable aluminum bracket/spike
- Durable, bold markings
- 3in x 8in overall
- 5in capacity