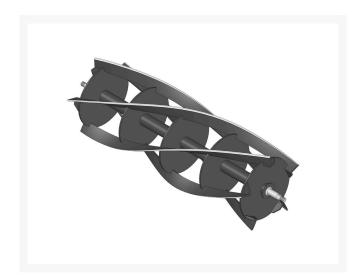

# Reel - 5 Blade R26-2400

#### **Details**

R&R Reel blades are expertly crafted from premium high carbon-boron alloy steel, heat-treated to perfectly complement both R&R and OEM bedknives. Each reel undergoes precision cylindrical grinding on bearing surfaces, followed by relief grinding for optimal performance. Advanced computer balancing ensures extended reel and bearing life. Backed by our lifetime guarantee against defects in materials and craftsmanship under normal use, R&R Reels deliver unmatched durability and cutting precision you can trust.

- Premium Construction: Made from high carbon-boron alloy steel and heat-treated to match R&R and OEM bedknives for superior performance.
- Precision Engineering: Cylindrically and relief ground, then computer balanced to maximize reel and bearing life.
- Lifetime Guarantee: Backed by a lifetime warranty against material and workmanship defects under normal use.