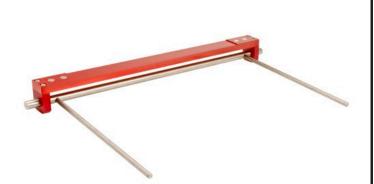

## **Details**

Now you can quickly check to be sure the roller is parallel to the reel ensuring the best quality of cut. This tool may be used to insure accuracy of units on or off the mower! Simply attach the magnetic bar to the bottom of the cutting unit bed knife then pivot the arms to contact either the front or rear rollers. Ideal for all cutting units from greens mower to fairway.

- Quickly check parallel while rollers are still on the mower
- Magnetic bar
- Arms pivot to contact front or rear rollers
- Ideal gauge for all cutting units