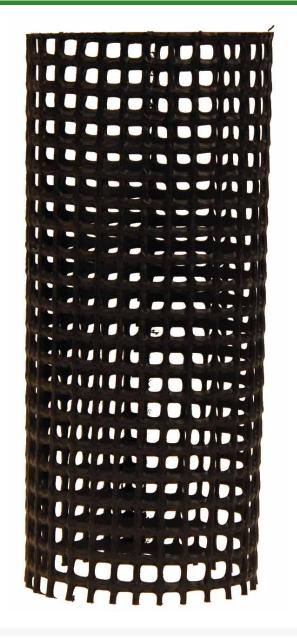

Used at the base of smaller trees 4" diameter or less to protect the bark against weed trimmers and small animals. Measures 4" in diameter and 9" in length.