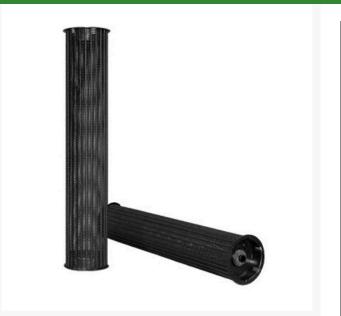

Designed for trees. Engineered for maximum open surface area, this model is most often preferred by Professionals for use in both commercial and residential applications. Units measure 3.2" in diameter and 18" in height.

## Specifications

Manufacturer Diameter Length Rootwell 3.2 in 18 in