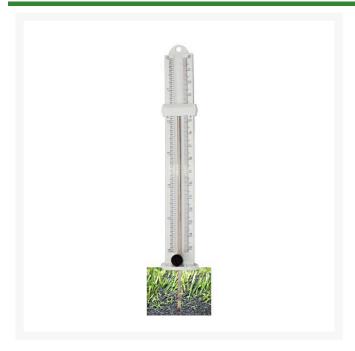

## **Turf-Tec Economy Infill Depth Gauge For Artificial Turf**

RTT1032

## **Details**

Now you can easily and accurately measure the depth of the infill rubber and sand topdressing on artificial turf sports fields and be assured of the consistency of infill material on the playing surface from one area to another. Excellent for all sports fields using artificial turf. Gauge reads 0"-6" (0-15cm). High impact plastic. Length 7" (18cm).

- Easy to use and accurate
- Measure the depth of the infill rubber and sand topdressing
- For use on artificial turf sports fields
- Gauge reads 0"-6"