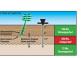

## Details

Test for hard pans in the soil. This digital tester uses an electronic force sensor that eliminates changing tip size for different soil types. With steady downward pressure, you can visually see any hard pans in the soil profile up to 24" (60 cm) deep. The LCD display reads the maximum PSI or kPa, plus shows compaction severity with a green/yellow/red color code. Rugged construction. Meets ASABE S313.3 Soil Compaction Standard.

- Able to test for hard pans in the soil
- Visually see any hard pans in the soil profile up to 24" (60 cm) deep
- Electronic force sensor elimates changing tip size in different soil types
- LCD display reads the max PSI or kPa
- Shows compaction severity with a green/yellow/red color code
- Heavy duty construction
- Meets ASABE S313.3 Soil Compaction Standard