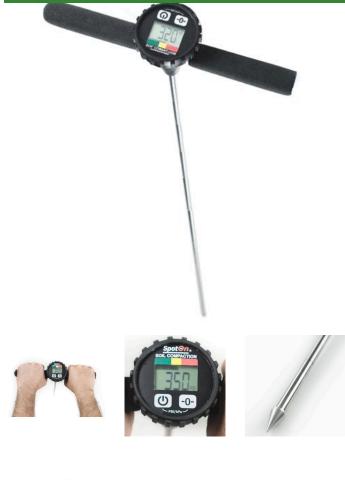

## Spoton Digital Soil Compaction Tester/Penetrator RTT1018

## Details

Test for hard pans in the soil. This digital tester uses an electronic force sensor that eliminates changing tip size for different soil types. With steady downward pressure, you can visually see any hard pans in the soil profile up to 24" (60 cm) deep. The LCD display reads the maximum PSI or kPa, plus shows compaction severity with a green/yellow/red color code. Rugged construction. Meets ASABE S313.3 Soil Compaction Standard.

- Able to test for hard pans in the soil
- Visually see any hard pans in the soil profile up to 24" (60 cm) deep
- Electronic force sensor elimates changing tip size in different soil types
- LCD display reads the max PSI or kPa
- Shows compaction severity with a green/yellow/red color code
- Heavy duty construction
- Meets ASABE S313.3 Soil Compaction Standard