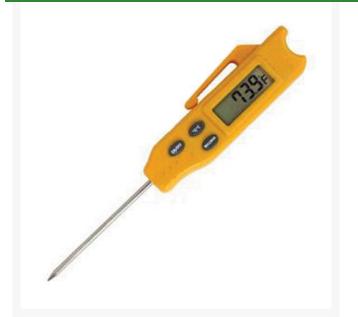

# Pocket Digital Thermometer (F) and (C) RTT1019

### Details

Read soil temperatures within 10 seconds in thatch, mat or root zone for effective overseeding and before pre-emergent weed control applications. The temperature sensor at the tip of the 3-1/4" (9 cm) stainless steel probe, allows readings at different depths from 1" to 3-1/2" deep and temperature range of -40F to 300F and -40C to 150C. Minimum and maximum temperature readings are viewed with a seperate button. Turns off after one hour. Foldable, easy-to-carry, probe protected. Digital.

- Able to read temperatures within 10 seconds in thatch, mat or root zone
- Effective for overseeding and before preemergent weed control applications
- 3-1/4" stainless steel probe allows readings at depths of 1" to 3-1/2" deep
- Temperature reading range of -40F to 300F or -40C to 150C
- Automatic shut off after 1 hour
- Foldable, easy-to-carry probe
- Digital