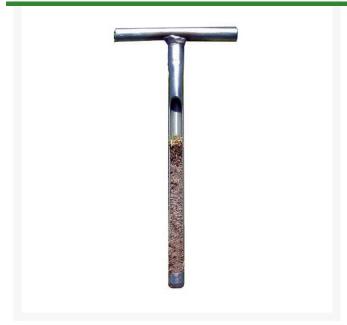

## Turf-Tec Pocket Soil Sampler 1/2in Dia. 8-1/2in Tall

RTT1016

## **Details**

This small 1/2 in. (13mm) diameter stainless steel sampler extracts up to a 6 in. clean soil sample to inspect moisture content, root depth or any other physical characteristics. The 1/2 in. diameter is perfect for quick soil sampling on the golf course and athletic field without leaving behind a large hole. The rugged stainless steel construction allows collection without the worry of contamination from iron, copper or zinc. This small 1/2 in. x 8-1/2 in. (21.5 mm) tool easily fits in your pocket.

- Stainless Steel Soil Sampler
- 1/2 in. Diameter
- Removes Up to 6in Soil Sample
- 8-1/2 in Tall