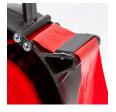

## **Details**

Lightweight, indestructible construction dispenses 3" wide barrier tape with ease. Tape advances as needed using thumb. Steel safety cutting blade cuts fast and smooth. Easy fill, self-storing reel ends waste and snarl. Can be used with any 2" or 3" plastic tape. Black.

- Manages barrier tape with ease
- No wasted or snarled tape
- Advance tape as needed
- Steel safety cutting blade
- Use with any 2" or 3" plastic tape