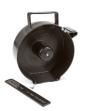

## Reel - Barrier Tape Dispenser

## **Details**

Lightweight, indestructible construction dispenses 3" wide barrier tape with ease. Tape advances as needed using thumb. Steel safety cutting blade cuts fast and smooth. Easy fill, self-storing reel ends waste and snarl. Can be used with any 2" or 3" plastic tape. Black.