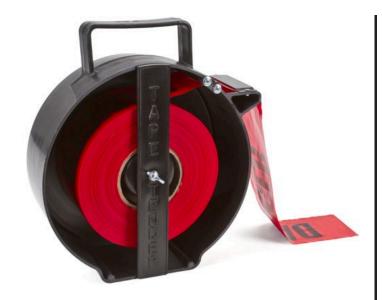

## Reel - Barrier Tape Dispenser

## **Details**

Lightweight, indestructible construction dispenses 3" wide barrier tape with ease. Tape advances as needed using thumb. Steel safety cutting blade cuts fast and smooth. Easy fill, self-storing reel ends waste and snarl. Can be used with any 2" or 3" plastic tape. Black.

- Manages barrier tape with ease
- No wasted or snarled tape
- Advance tape as needed
- Steel safety cutting blade
- Use with any 2" or 3" plastic tape