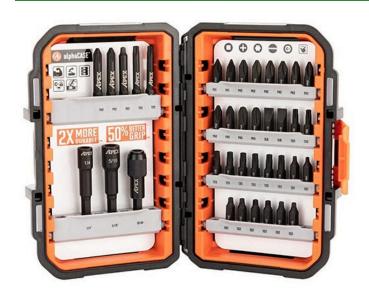

## **Details**

The Crescent APEX 38-piece fastening set is built for the most demanding jobsites. The stack and store alphaCASE features a tongue and groove design with thick sidewall construction. The fastening set includes the core APEX industrial fastening S2 steel product with optimized tip geometry for fit to the fastener. Screwdriver bit tips include square, Phillips, Torx, slotted, a quick release bit holder, and a magnetic nutsetter. Bits are secured in pivoting insert rails inside the case, allowing easy access to bits and case configurability.