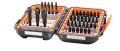

## **Details**

The Crescent APEX 38-piece fastening set is built for the most demanding jobsites. The stack and store alphaCASE features a tongue and groove design with thick sidewall construction. The fastening set includes the core APEX industrial fastening S2 steel product with optimized tip geometry for fit to the fastener. Screwdriver bit tips include square, Phillips, Torx, slotted, a quick release bit holder, and a magnetic nutsetter. Bits are secured in pivoting insert rails inside the case, allowing easy access to bits and case configurability.