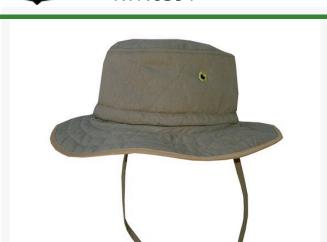

## **Details**

Protect against the dangers of heat stress for 5-10 hours with an evaporative cooling Ranger Hat. Simply soak in water for 1 to 2 minutes then twist. No cooling or ice packs needed. Designed with a comfortable, breathable 100% cotton outer with HyperKewl fabric inner and water repellent liner. The fabric absorbs water to provide a cooling sensation through evaporation. Adjustable chin strap. Khaki.

- Combined cooling relief and protection from the sun
- 5-10 hours of cooling
- Quilted cotton outer with HyperKewl fabric liner and water repellent nylon inner
- Soak in water 1-2 minutes to activate
- · Adjust with convenient strap clincher
- Lightweight, durable, comfortable fit