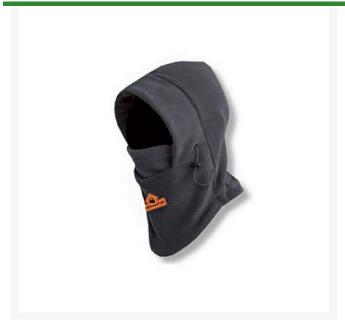

## **Details**

Keep your head and neck protected from the cold with the multi-configuration balaclava with built-in Heat Pax Mini Warmer pockets. Wear it as a neck warmer, face mask, hood or hood with mask depending on the temperature and your needs. Made of soft, durable, 100% poly-fleece with black cotton-poly elastic trim for a snug fit. Includes 1 pair Heat Pax Mini/Hand Warmers. One size fits all. Black.