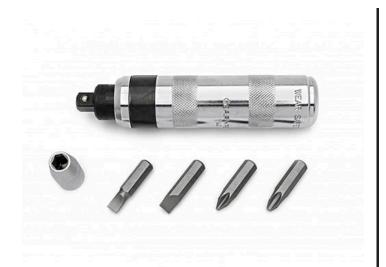

## **Details**

Set is standard 3/8" square drive and includes a 3/8" Square Drive Adapter for 5/16" hex bits. Four-bit set includes No. 2 and No. 3 Phillips bits and 5/16" and 9/32" slotted bits. Free frozen bolts and screws by twisting the tool in the direction of the rotation and holding while striking with a hammer. Reverse action to tighten bolts. Perfect for use with R&R Bedknife Screw Driver Tools. 6 piece set.

- Includes: 3/8" Square Drive Adapter, No. 2 & No. 3 Phillips bits, 5/16" & 9/32", Slotted Bits
- 6 Piece Set
- Ideal Used with R&R Bedknife Screw Driver Tools