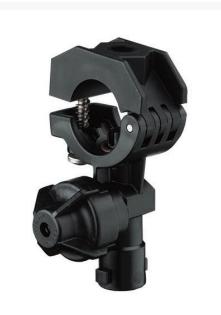

## Details

Assembly can be mounted to 20 mm, 1/2", 3/4" or 1" pipe or equivalent size tubing. Features ChemSaver drip-free shutoff. Requires 10 psi (0.7 bar) at the nozzle to open check valve. Standard diaphragm of EPDM with optional Viton available. Mounts to a 3/8" (9.5 mm) hole drilled in pipe or tubing. Sizes 1/2" and 3/4" include a mounting hole in upper clamp sub-assembly for mounting to flat surfaces. Maximum operating pressure of 300 psi (20 bar).