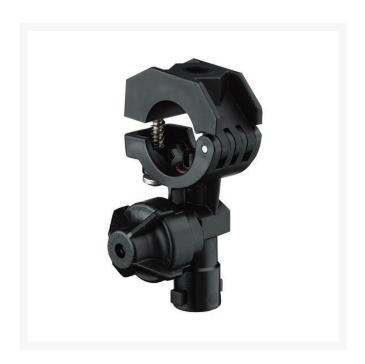

## **TeeJet Nozzle Body - 20mm** RTJQJ17560A-20MM-NYB

- Can be mounted to 20 mm, 25 mm, 1/2", 3/4" or 1" pipe or equivalent size tubing.
- Features ChemSaver drip-free shutoff.
   Requires 10 PSI at the nozzle to open check valve.
- Standard diaphragm of EPDM with optional FKM available.
- Mounts to a 3/8" or 9/32" hole drilled in pipe or tubing.
- All sizes include a mounting hole in upper clamp subassembly for mounting to flat surfaces.
- Maximum operating pressure of 300 PSI.
- Flow rate: 2.25 GPM at 5 PSI pressure drop,
   3.18 GPM at 10 PSI pressure drop