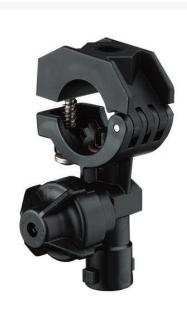

## **TeeJet Nozzle Body - 1**

RTJQJ17560A-1-NYB

## Details

Assembly can be mounted to 20 mm, 1/2", 3/4" or 1" pipe or equivalent size tubing. Features ChemSaver drip-free shutoff. Requires 10 psi (0.7 bar) at the nozzle to open check valve. Standard diaphragm of EPDM with optional Viton available. Mounts to a 3/8" (9.5 mm) hole drilled in pipe or tubing. Sizes 1/2" and 3/4" include a mounting hole in upper clamp sub-assembly for mounting to flat surfaces. Maximum operating pressure of 300 psi (20 bar).