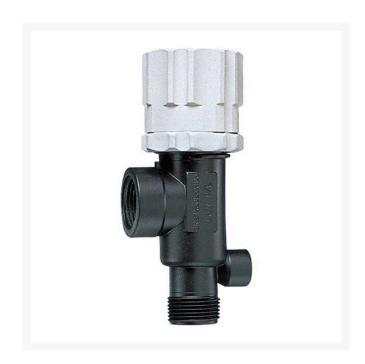

## **DirectoValve - 3/4 Poly BSPT**

RTJB23120A-34-PP

## **Details**

Bypasses excess liquid. Adjustable to maintain control of any line pressure within the valve operating range. Selected pressure setting firmly held in place by locknut. Extra large valve passages to handle large flows. Excellent chemical resistance. 1/4" Port for pressure gauge pipe plug included. Model 23120 features 302 stainless steel spring and EPDM O-ring. Model 23120A features 316SS spring and Vitron O-ring. All Valves 150 psi (10 bar) except 23120-PP-60-VI 60 psi (4 bar).