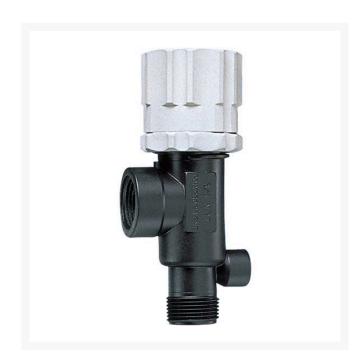

## **DirectoValve - 3/4 Poly BSPT**

RTJB23120-34-PP

## **Details**

Bypasses excess liquid. Adjustable to maintain control of any line pressure within the valve operating range. Selected pressure setting firmly held in place by locknut. Extra large valve passages to handle large flows. Excellent chemical resistance. 1/4" Port for pressure gauge pipe plug included. Model 23120 features 302 stainless steel spring and EPDM O-ring. Model 23120A features 316SS spring and Vitron O-ring. All Valves 150 psi (10 bar) except 23120-PP-60-VI 60 psi (4 bar).