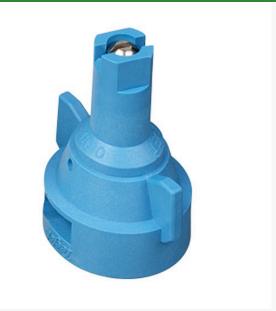

## **TeeJet Spray Tip - AIC11010-VS Blue** RTJAIC11010-VS

## Details

Light Blue Air Induction Flat Spray Tip produces a 110 degree tapered edge flat spray pattern for uniform coverage in broadcast spraying applications. Larger droplets for less drift; large airfilled drops through the use of a Venturi air aspirator. Nozzle spacing 20 in. at a 20 in. spray height. Pressure rating 30 - 115 PSI (2-8 bar). Capacity one nozzle in GPM: 0.87 - 1.58. Light blue.

- Produces a 110 tapered edge flat spray pattern for uniform coverage in broadcast spraying applications.
- Air induction spray tip, producing large airfilled droplets through the use of a Venturi air aspirator more resistant to drift.
- Al TeeJet nozzle molded into Quick TeeJet cap provides automatic spray alignment.
- Available with a polymer insert holder with stainless steel (015-15 capacities), ceramic (025-05 capacities) or polymer (02-10 capacities) inserts.
- Includes tightly fitting gasket that stays put and assures a good seal.