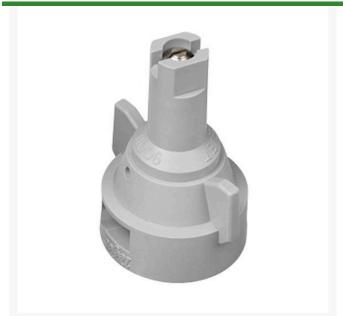

## **TeeJet Spray Tip - AIC11006-VS Gray** RTJAIC11006-VS

## **Details**

Gray Air Induction Flat Spray Tip produces a 110 degree tapered edge flat spray pattern for uniform coverage in broadcast spraying applications. Larger droplets for less drift; large air-filled drops through the use of a Venturi air aspirator. Nozzle spacing 20 in. at a 20 in. spray height. Pressure rating 30 - 115 PSI (2-8 bar). Capacity one nozzle in GPM: 0.52 - 0.95. Gray.

- Produces a 110 tapered edge flat spray pattern for uniform coverage in broadcast spraying applications.
- Air induction spray tip, producing large airfilled droplets through the use of a Venturi air aspirator more resistant to drift.
- Al TeeJet nozzle molded into Quick TeeJet cap provides automatic spray alignment.
- Available with a polymer insert holder with stainless steel (015-15 capacities), ceramic (025-05 capacities) or polymer (02-10 capacities) inserts.
- Includes tightly fitting gasket that stays put and assures a good seal.