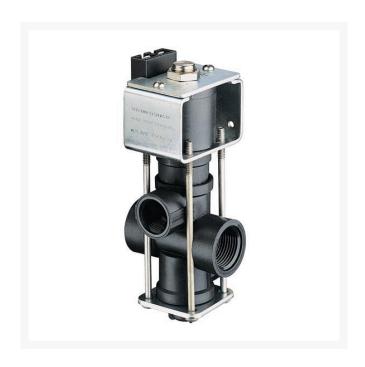

## **Details**

Used in turf sprayers for remote On-Off boom control. Direct acting large internal flow chamber without pilot hole reduces chance of clogging. Operate on 12- VDC system. 10 GPM (37.9 l/min) flow with only 5 psi (0.34 bar) pressure drop. 2.5 amp current draw. Polypropylene body. No stroke adjustment required. Corrosion resistant 430SS solenoid grade armature and armature stop. Encapsulated solenoid coil and magnetic circuit. Repair Kits include spring, 2 diaphragms and seat washer.