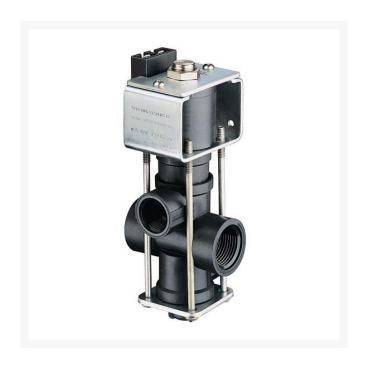

## DirectoValve - 2 Way Single EPDM

## **Details**

Used in turf sprayers for remote On-Off boom control. Direct acting large internal flow chamber without pilot hole reduces chance of clogging. Operate on 12- VDC system. 10 GPM (37.9 l/min) flow with only 5 psi (0.34 bar) pressure drop. 2.5 amp current draw. Polypropylene body. No stroke adjustment required. Corrosion resistant 430SS solenoid grade armature and armature stop. Encapsulated solenoid coil and magnetic circuit. Repair Kits include spring, 2 diaphragms and seat washer.